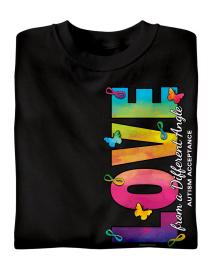

## 2025 LT'S Avengers Autism T-Shirts

LOVE from a Different Angle says it all about our friends with Autism! The Infinity symbol means we are all interconnected. Our actions and choices have a lasting impact on others. The Butterflies are a sign of hope and new beginnings. Did you know that butterflies can see colors that we cannot? Like our friends and all of their amazing hidden talents. Our late friend & educator, Lauren Tenaglia taught us to accept & advocate. By purchasing this year's T-Shirt, you help us continue LT's passion for supporting our friends with Autism. The T-Shirt is Black with "LT'S Avengers" written on the left sleeve. All proceeds benefit the Parents of Autistic Children (POAC) Walk-a-Thon, which goes to fund numerous parent/teacher training & workshops held throughout the year.