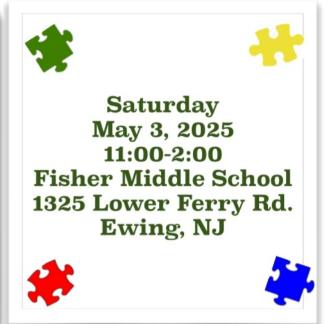

## POAC Autism Walk For A Difference! 2025

Walk for Someone You Know! Walk for Someone You Love!

Bring Acceptance and
Support to People with
Autism Everywhere!
Free Rides
Free Food
Entertainment
Activities for the Kids
Resource Fairs at Each Walk



Visit <u>www.poacwalk.org</u> and start your team today!





## 2025 LT'S Avengers Autism T-Shirts



LOVE from a Different Angle says it all about our friends with Autism! The Infinity symbol means we are all interconnected. Our actions and choices have a lasting impact on others. The Butterflies are a sign of hope and new beginnings. Did you know that butterflies can see colors that we cannot? Like our friends and all of their amazing hidden talents. Our late friend & educator, Lauren Tenaglia taught us to accept & advocate. By purchasing this year's T-Shirt, you help us continue LT's passion for supporting our friends with Autism. The T-Shirt is Black with "LT'S Avengers" written on the left sleeve. All proceeds benefit the Parents of Autistic Children (POAC) Walk-a-Thon, which goes